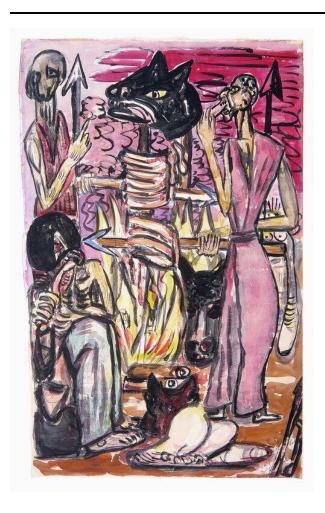

#### Description

Roughly sketched scene of three figures around a fire, lower center. A male figure sits on haunches, lower left, gnawing on rib. Behind him, another male figure holds rack of ribs over fire on spear. At right, a femle figure holds ribs over fire with spear in right hand, eats with left hand. Head of a large black animal

on stake over fire. Image painted in reds, yellows and violets with black outlines.